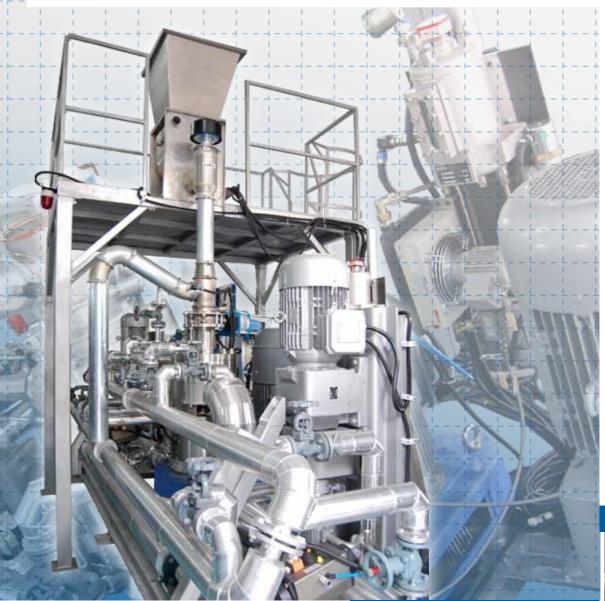

## **POLYMER MODIFIED BITUMEN PLANT (PMB)**

Available standard models:

| Model         | Total flow<br>capacity<br>L/hr | Max. flow<br>capacity<br>polymer L/hr | Drive power<br>approx. kW |
|---------------|--------------------------------|---------------------------------------|---------------------------|
| DR 2000/05 PB | 150 - 700                      | 75                                    | 7.5                       |
| DR 2000/10 PB | 500 - 2,500                    | 400                                   | 18.5                      |
| DR 2000/20 PB | 1,500 - 6,000                  | 900                                   | 37.0                      |
| DR 2000/30 PB | 3,000 - 15,000                 | 3,700                                 | 75.0                      |
| DR 2000/50 PB | 7,000 - 35,000                 | 8,000                                 | 160.0                     |

#### Polymer Modified Bitumen Plant (PMB)

Designed to work perfectly

**100** y e a r s

**R & D Pilot Plant** 