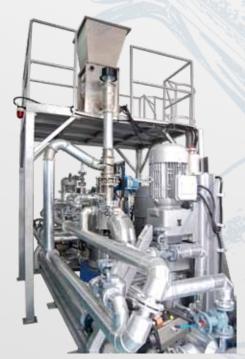

## **POLYMER MODIFIED BITUMEN PLANT (PMB)**

Available standard models:

| Model         | Total flow<br>capacity<br>L/hr | Max. flow<br>capacity<br>polymer L/hr | Drive power<br>approx. kW |
|---------------|--------------------------------|---------------------------------------|---------------------------|
| DR 2000/05 PB | 150 - 700                      | 75                                    | 7.5                       |
| DR 2000/10 PB | 500 - 2,500                    | 400                                   | 18.5                      |
| DR 2000/20 PB | 1,500 - 6,000                  | 900                                   | 37.0                      |
| DR 2000/30 PB | 3,000 - 15,000                 | 3,700                                 | 75.0                      |
| DR 2000/50 PB | 7,000 - 35,000                 | 8,000                                 | 160.0                     |

#### Polymer Modified Bitumen Plant (PMB)

Designed to work perfectly

**100** y e a r s

**R & D Pilot Plant** 