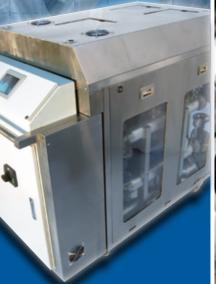

## **POLYMER MODIFIED BITUMEN PLANT (PMB)**

Available standard models:

| Model         | Total flow<br>capacity<br>L/hr | Max. flow<br>capacity<br>polymer L/hr | Drive power<br>approx. kW |
|---------------|--------------------------------|---------------------------------------|---------------------------|
| DR 2000/05 PB | 150 - 700                      | 75                                    | 7.5                       |
| DR 2000/10 PB | 500 - 2,500                    | 400                                   | 18.5                      |
| DR 2000/20 PB | 1,500 - 6,000                  | 900                                   | 37.0                      |
| DR 2000/30 PB | 3,000 - 15,000                 | 3,700                                 | 75.0                      |
| DR 2000/50 PB | 7,000 - 35,000                 | 8,000                                 | 160.0                     |